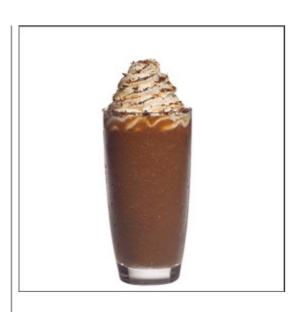

## **Chocolate Silk Cream Pie Smoothie**

| Serves                   | 1                                                                                                                                                                                                              |
|--------------------------|----------------------------------------------------------------------------------------------------------------------------------------------------------------------------------------------------------------|
| Ingredients              | 4 fluid ounce Minute Maid®<br>Smoothies Non-Fat Vanilla Yogurt,<br>thawed<br>1 1/2 fluid ounce dark chocolate<br>syrup<br>1 fluid ounce white chocolate syrup<br>1 1/2 cups ice                                |
| Garnish                  | Whipped cream<br>Graham cracker crumbs<br>Chocolate shavings                                                                                                                                                   |
| Method                   | <ol> <li>Combine all ingredients in a<br/>blender; process until smooth</li> <li>Pour into a 16-oz. glass</li> <li>Garnish with whipped cream,<br/>graham cracker crumbs and<br/>chocolate shavings</li> </ol> |
| Nutritional Information  | 491 calories                                                                                                                                                                                                   |
| Brands                   | Minute Maid® Smoothies Non-Fat<br>Vanilla Yogurt                                                                                                                                                               |
| Target Audience          | Adult; Youth                                                                                                                                                                                                   |
| Primary Flavor Profile   | Chocolate                                                                                                                                                                                                      |
| Drink Style              | Blended                                                                                                                                                                                                        |
| <b>Drink Personality</b> | Dessert in a Glass; Snack                                                                                                                                                                                      |
| Food Pairing             | Desserts; Snacks - Sweet                                                                                                                                                                                       |